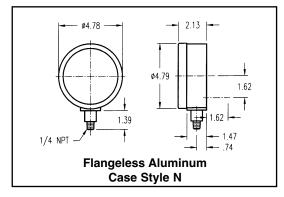

**DIAL -** White Aluminum, Black Markings **CASE -** Back Flange or Flangeless Aluminum

equipped with Safety Blow Out Disc

**WINDOW - Glass** 

**POINTER** - Black Aluminum, Slotted Adjustable

**SOCKET - Brass** 

**BOURDON TUBE -** Phosphor Bronze C Tube to 1000 psi

CONNECTING JOINTS - Silver Brazed
MOVEMENT - Bushed Brass Rotary
ACCURACY - 1.0% ASME B40.1 Grade 1A
CONNECTIONS - 1/4" or 1/2" NPT, Lower
OPTIONS - Acrylic Window
Red Set Hand