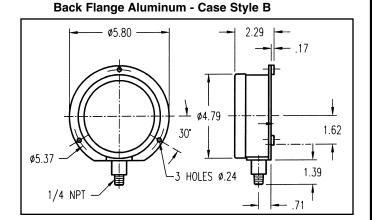

**DIAL -** White Aluminum, Black Markings **CASE -** Back Flange or Flangeless Aluminum

equipped with Safety Blow Out Disc

**WINDOW - Glass** 

**POINTER** - Black Aluminum, Slotted Adjustable

**SOCKET - Brass** 

**BOURDON TUBE -** Phosphor Bronze C Tube to 1000 psi

CONNECTING JOINTS - Silver Brazed
MOVEMENT - Bushed Brass Rotary
ACCURACY - 1.0% ASME B40.1 Grade 1A
CONNECTIONS - 1/4" or 1/2" NPT, Lower
OPTIONS - Acrylic Window
Red Set Hand