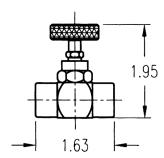

NEEDLE VALVE
CAT. NO. - 25NVBRLF
MATERIAL < 0.25% Lead Free Brass
CERTIFICATION - UL in accordance with
NSF/ANSI 372/61
CERTIFICATION NR - 20131004-MH59893
CONNECTION - 1/4" FNPT x 1/4" FNPT
RATING - 600 PSI / 300°F