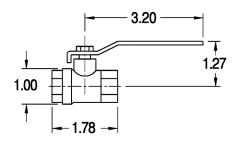

BALL VALVE
CAT. NO. - BLC-14LF
MATERIAL < 0.25% Lead Free Brass
CERTIFICATION - UL in accordance with
NSF/ANSI 372/61
CERTIFICATION NR - 20131004 - MH59893
CONNECTION - 1/4" FNPT x 1/4" FNPT
RATING - 600 PSI/300°F 150LB. STEAM