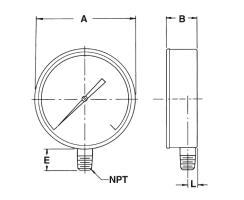

| SERIES |      | Α     | В    | E     | L     | NPT  |
|--------|------|-------|------|-------|-------|------|
| 4CTSLF | INCH | 4.65  | 1.12 | 1.062 | .437  | 1/4" |
|        | ММ   | 117.3 | 28.4 | 26.9  | 11.09 |      |
|        |      |       |      |       |       |      |